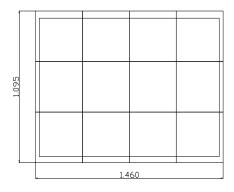

## **GROUPING OF TRANSPORT:**

| Tubs:              | 5.184 tubs per pallet              |
|--------------------|------------------------------------|
|                    | 144 tubs per box, this serves as a |
|                    | packaging of transportation        |
| Box dimension:     | 370 x 370 x 720                    |
| Pallet dimensions: | 1095 x 1460 x 2300 (see drawing)   |
|                    |                                    |
| Lids:              | 288 per box, this serves as a      |
|                    | packaging of transportation        |
| Box dimension:     | 355 x 355 x 640                    |