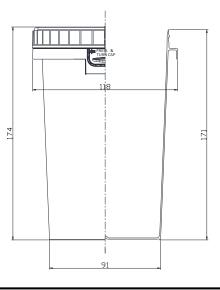

----------------------------------------------------------------------------|--|
| Colours:                                                             | White standard. Consult for other colours.                                                      |  |
| Useful Volume:<br>Volume to the edge:                                | 1.25 litres<br>1.25 litres                                                                      |  |
| Weight of the tub:<br>Weight of the lid:<br>Total Weight:            | 57 g. approx.<br>24 g. approx.<br>81 g. approx.                                                 |  |
| Design surface photographic finish 125 x 305 mm (height x perimeter) |                                                                                                 |  |

## **MEASUREMENTS:**



## **GROUPING OF TRANSPORT:**

| Tubs:              | 5.184 tubs per pallet              |
|--------------------|------------------------------------|
|                    | 144 tubs per box, this serves as a |
|                    | packaging of transportation        |
| Box dimension:     | 370 x 370 x 720                    |
| Pallet dimensions: | 1095 x 1460 x 2300 (see drawing)   |
|                    |                                    |
| Lids:              | 288 per box, this serves as a      |
|                    | packaging of transportation        |
| Box dimension:     | 355 x 355 x 640                    |